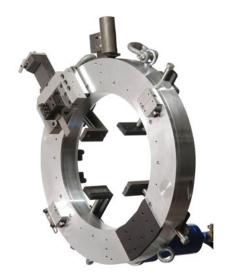

## **Pipe Cutting Clamshell - CTO 1400**

Cofim CTO Clamshell (split frame) machines are designed for cold pipe cutting and bevelling. The machines are fast, reliable, and precise. Their compact design and low radial clearance makes them an ideal tool for in-line pipe cutting. Machining is performed with HSS tool bit. There are two 1/2 turning parts and two 1/2 fixed parts. Clamping jaws insure the clamping of the machine around the pipe and can be adjustable separately. With 2 tool holders. The tool holder feeds the tool bit from outside to inside with a constant feed of 0.1mm per rotation. A clutch system can be disengaging at any time

Tubes: 44 inch to 55 inches

Weight: 240kg

Power: Pneumatic or Hydraulic